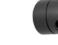

PC lens beam angle 15°-50°. Single cable entry. Driver built-in.

| Cod. 3000K    | Led    | lm  | Øln   |  |
|---------------|--------|-----|-------|--|
| ECCLU1SP30915 | 7W 15° | 420 | 1.97" |  |
| ECCLUISP30950 | 7W 50° | 420 | 1.97" |  |

CLOU\_\_\_SPOT DOUBLE

PC lens beam angle 15°-50°. Double spot with cable. Driver built-in.

| Cod. 3000K    | Led         | lm  | Øln   |  |
|---------------|-------------|-----|-------|--|
| ECCLU2SP30915 | 7W + 7W 15° | 840 | 1.97" |  |
| ECCLU2SP30950 | 7W + 7W 50° | 840 | 1.97" |  |