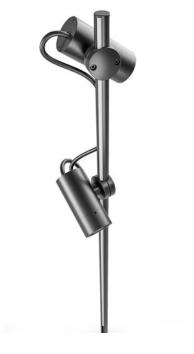

PC lens beam angle 15°-50°. Single cable entry. Driver built-in.

| Cod. 3000K    | Led    | lm  | Øln   |  |
|---------------|--------|-----|-------|--|
| ECCLU1SP30915 | 7W 15° | 420 | 1.97" |  |
| ECCLUISP30950 | 7W 50° | 420 | 1.97" |  |

CLOU\_\_\_SPOT DOUBLE

PC lens beam angle 15°-50°. Double spot with cable. Driver built-in.

| Cod. 3000K    | Led         | lm  | Øln   |  |
|---------------|-------------|-----|-------|--|
| ECCLU2SP30915 | 7W + 7W 15° | 840 | 1.97" |  |
| ECCLU2SP30950 | 7W + 7W 50° | 840 | 1.97" |  |