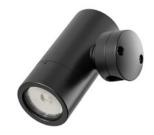

PC lens beam angle 15°-50°. Single cable entry. Driver built-in.

| Cod. 3000K    | Led    | lm  | Øln   |  |
|---------------|--------|-----|-------|--|
| ECCLU1SP30915 | 7W 15° | 420 | 1.97" |  |
| ECCLUISP30950 | 7W 50° | 420 | 1.97" |  |