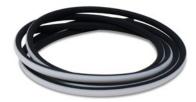

# CLOU\_\_\_ROUND STRIP

Silicone Led strip 7W/In.

IP 66

| Cod. 3000K       | Led   | lm      | LIn     |  |
|------------------|-------|---------|---------|--|
| ECCLUST30924V87  | 8W/In | 280lm/m | 27.55"  |  |
| ECCLUST30924V810 | 8W/In | 280lm/m | 39.37"  |  |
| ECCLUST30924V820 | 8W/In | 280lm/m | 78.74"  |  |
| ECCLUST30924V850 | 8W/In | 280lm/m | 196.85" |  |