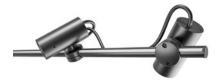

CLOU\_\_\_SPOT DOUBLE

PC lens beam angle 15°-50°. Double spot with cable. Driver built-in.

| Cod. 3000K    | Led         | lm  | Øln   |  |
|---------------|-------------|-----|-------|--|
| ECCLU2SP30915 | 7W + 7W 15° | 840 | 1.97" |  |
| ECCLU2SP30950 | 7W + 7W 50° | 840 | 1.97" |  |

## ACCESSORIES

Wall mounting element with end cap.

ECCLUWMEWEC

Wall mounting element

extension.

ECCLUWMEE

Wall mounting element 1 way.

ECCLUWME1W