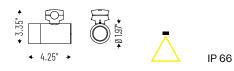

PC lens beam angle 15°-50°. Single cable entry. Driver built-in.

| Cod. 3000K    | Led    | lm  | Øln   |  |
|---------------|--------|-----|-------|--|
| ECCLU1SP30915 | 7W 15° | 420 | 1.97" |  |
| ECCLUISP30950 | 7W 50° | 420 | 1.97" |  |

CLOU\_\_\_SPOT DOUBLE

PC lens beam angle 15°-50°. Double spot with cable. Driver built-in.

| Cod. 3000K    | Led         | lm  | Øln   |  |
|---------------|-------------|-----|-------|--|
| ECCLU2SP30915 | 7W + 7W 15° | 840 | 1.97" |  |
| ECCLU2SP30950 | 7W + 7W 50° | 840 | 1.97" |  |