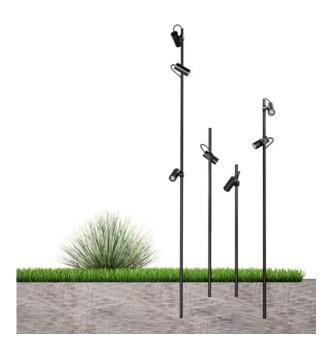

# CLOU

(5) YEARS WARRANTY

**CLOU** enlarges with **unlimited creative solutions the outdoor light**. A **bollard**, **wall** or **ceiling** element, CLOU is designed to illuminate green areas and semi-open spaces with a modern and brilliant design. The structure is composed by an extruded petal profile with three grooves, where you can install silicone strip that, combined with spots, grant you to play in an amazing way with the light. Moreover, an overlapping junction can be applied to CLOU body to allow you to **create a dynamic weaving profile with different directions in the space** to obtain an even more refined and **personalized lighting composition**.

# **TECHNICAL NOTES**

Clou can be used as garden light with different lenght.

Can combine spotlight with diffused light.