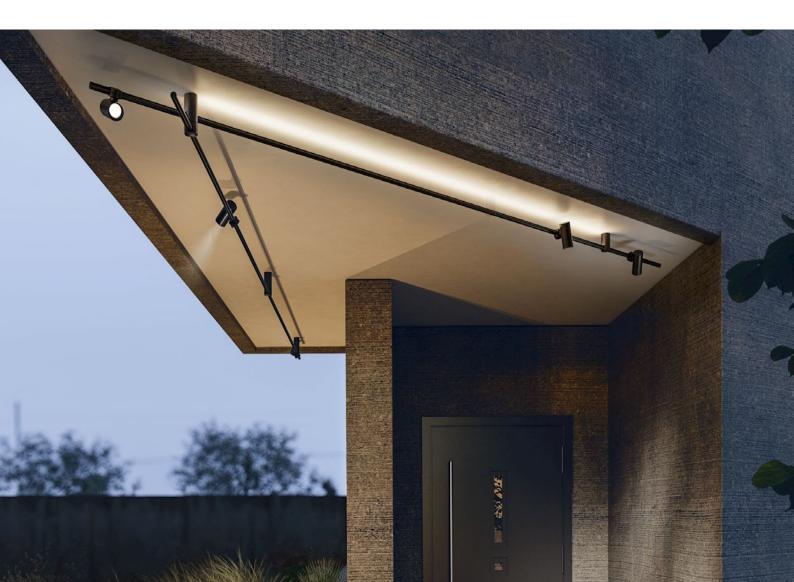

# CLOU

(5) YEARS WARRANTY

**CLOU** enlarges with **unlimited creative solutions the outdoor light**. A **bollard**, **wall** or **ceiling** element, CLOU is designed to illuminate green areas and semi-open spaces with a modern and brilliant design. The structure is composed by an extruded petal profile with three grooves, where you can install silicone strip that, combined with spots, grant you to play in an amazing way with the light. Moreover, an overlapping junction can be applied to CLOU body to allow you to **create a dynamic weaving profile with different directions in the space** to obtain an even more refined and **personalized lighting composition**.

# **TECHNICAL NOTES**

Clou can be used as garden light with different lenght.

Can combine spotlight with diffused light.